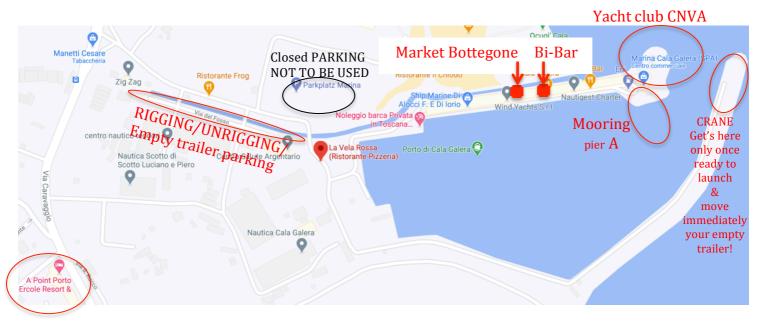

### **RIGGINGS/UNRIGGING**

Rigg/Unrig your boat in the paralel street located on the right of the main road arriving to the marina

The big parking slot located on the left of the Marina entrance is closed starting from October 1st so we have been recommended not to use it

### **CRANE**

Only once ready drive to the crane area to launch. No rigging operations are allowed next to the crane area.

Once in the water, make sure you immediately move your empty trailer back to the rigging/unrigging area

### **MOORING**

Pontoon A

### VAN / CARS

NO vans and NO cars are allowed to park inside the Marina. You can enter just to load / unload your staffs, max 10 minutes per boat.

The Marina has been very collaborative allowing the IM20CA to organize this event, so we recommend maximum respect from your side of the above prescriptions!!!

### • BIBAR

Marina di Cala Galera Open for lunch and dinner

### • IL BOTTEGONE

Marina di Cala Galera