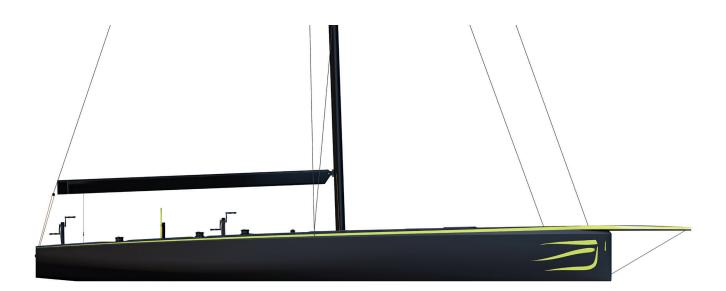

## wallyrocket51

Techinical specifications – PRELIMINARY DATA

| LOA                    | 15.50 m                        |
|------------------------|--------------------------------|
| LWL                    | 14.68 m                        |
| Beam                   | 4.32 m                         |
| Lightship Displacement | 6250 kg.                       |
| Draft                  | 3.50 m (fixed keel + trim tab) |
| Water Ballast          | 550 lts/side                   |
| Crew Weight            | 935 kg. (11 crew)              |
|                        |                                |
| Р                      | 20.60 m                        |
| E                      | 6.98 m                         |
| IG                     | 19.80 m                        |
| J                      | 6.25 m                         |
| ISP                    | 22.50 m                        |
| STL                    | 9.10 m                         |
| Mainsail Area          | 97.0 m <sup>2</sup>            |
| Jib Area (103 %)       | 66.9 m <sup>2</sup>            |
| Gennaker Area          | 264.0 m <sup>2</sup>           |
|                        |                                |